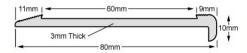

#### Bullnose with a Ramp Back (80 x 30mm)

Slimline with a Ramp Back (80 x 10mm) \*