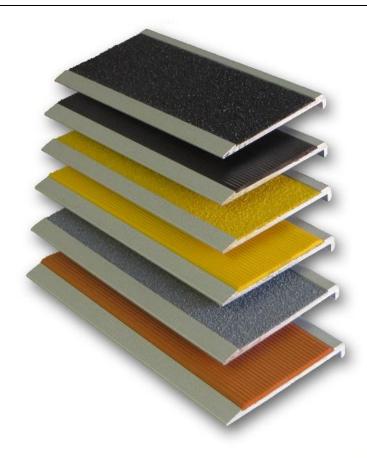

# **Guardian Stair Nosing**

## Heavy Duty Anodised Aluminium Profiles

| Product    | Guardian Non-Slip Stair Nosing     |  |
|------------|------------------------------------|--|
| Material   | Anodised Aluminium with Various    |  |
|            | Insert Tapes                       |  |
| Size       | Cut-to-size up to 5.8m             |  |
| Substrates | Timber, Concrete, Tiles, Vinyl,    |  |
|            | Rubber, Pavers, Thin Carpet (Not   |  |
|            | suitable for carpet with underlay) |  |
| Standards  | National Construction Code D2.13   |  |
|            | and D2.14                          |  |
|            | Manufactured to Australian         |  |
|            | Standards AS/NZS 1428.1 *          |  |
| Warranty   | Guaranteed for 5 Years             |  |

## Guardian Colour and Stock Codes – [Supplied with Silicon Carbide Tape]

| Colours | Application           | Bullnose - Ramp Back | Slimline - Ramp Back |
|---------|-----------------------|----------------------|----------------------|
| Black   | Internal and External | GSN-BNR-CBK          | GSN-SLR-CBK          |
| Yellow  | Internal and External | GSN-BNR-CYL          | GSN-SLR-CYL          |
| Grey    | Internal and External | GSN-BNR-CMG          | GSN-SLR-CMG          |

## Guardian Colour and Stock Codes – [Supplied with Polyurethane Tape]

| Colours    | Application       | Bullnose - Ramp Back | Slimline - Ramp Back |
|------------|-------------------|----------------------|----------------------|
| Black      | Internal Use Only | GSN-BNR-PBK          | GSN-SLR-PBK          |
| Yellow     | Internal Use Only | GSN-BNR-PYL          | GSN-SLR-PYL          |
| Terracotta | Internal Use Only | GSN-BNR-PTR          | GSN-SLR-PTR          |