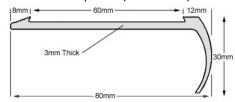

#### Bullnose with a Ramp Back (80 x 30mm)

Slimline with a Ramp Back (80 x 10mm) \*